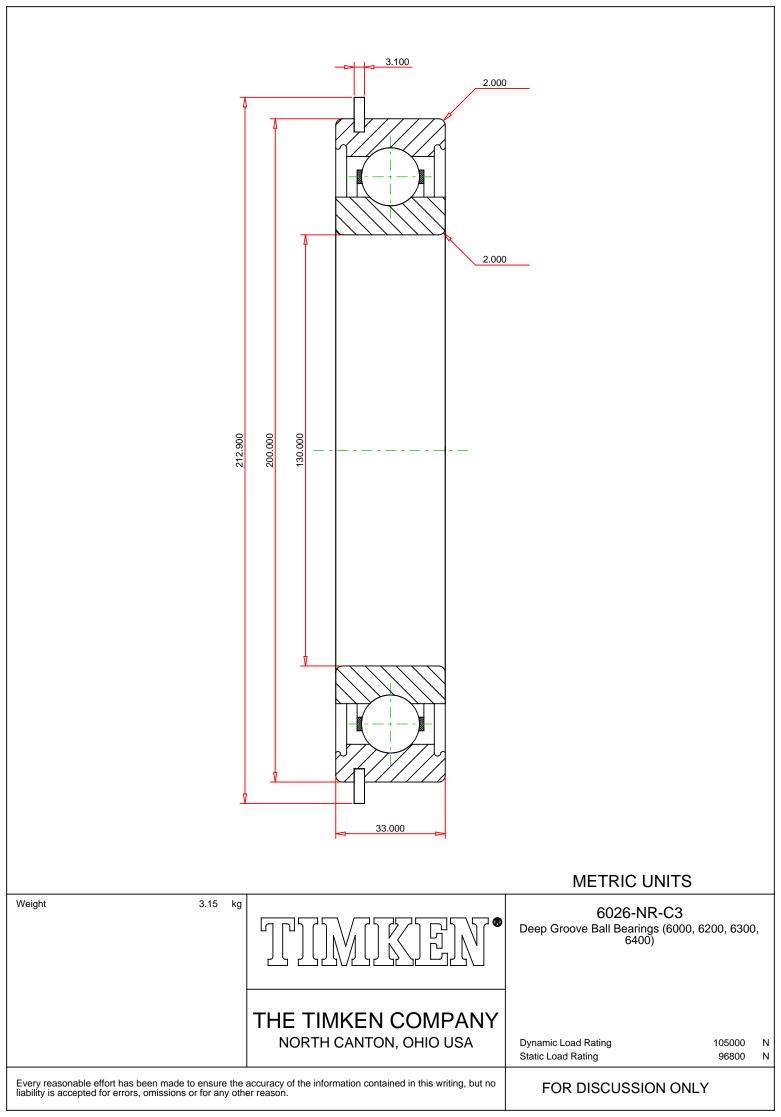

## Specifications | Dimensions | Basic Load Ratings | Factors

| Specifications – |              |               |  |  |
|------------------|--------------|---------------|--|--|
|                  |              |               |  |  |
|                  | Clearance    | C3            |  |  |
|                  | Bore Size d  | 130.000 mm    |  |  |
|                  | Features     | Snap Ring     |  |  |
|                  | Bearing Type | Standard DGBB |  |  |
|                  | Weight       | 3.15 Kg       |  |  |

## Dimensions

200.000 mm

33.000 mm

|                      |                           |            | 8/26/2021   Page 2 of 2 |  |
|----------------------|---------------------------|------------|-------------------------|--|
|                      | Radius Rs min             | 2.000 mm   |                         |  |
|                      | Snap Ring Diameter D2 max | 212.900 mm |                         |  |
|                      | Snap Ring Width f max     | 3.100 mm   |                         |  |
|                      |                           |            |                         |  |
| Basic Load Ratings – |                           |            |                         |  |
|                      |                           |            |                         |  |
|                      | Cr - Dynamic Load Rating  | 105 kN     |                         |  |
|                      | COr - Static Load Rating  | 96.8 kN    |                         |  |
|                      |                           |            |                         |  |
| - Factors            |                           |            |                         |  |
|                      |                           |            |                         |  |
|                      | Grease Reference Speed    | 4100 rpm   |                         |  |
|                      | Oil Reference Speed       | 5900 rpm   |                         |  |
|                      |                           |            |                         |  |